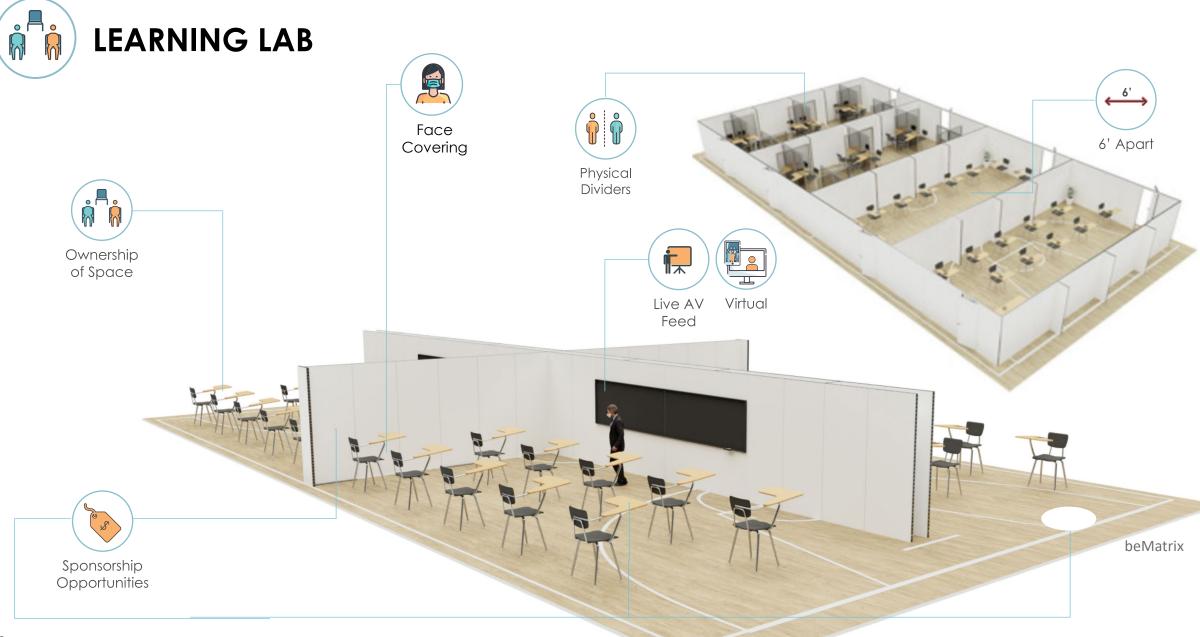

## **TOGETHER YET APART COMMUNITY SPACES**

6' Apart

Social Distancing

Face Covering