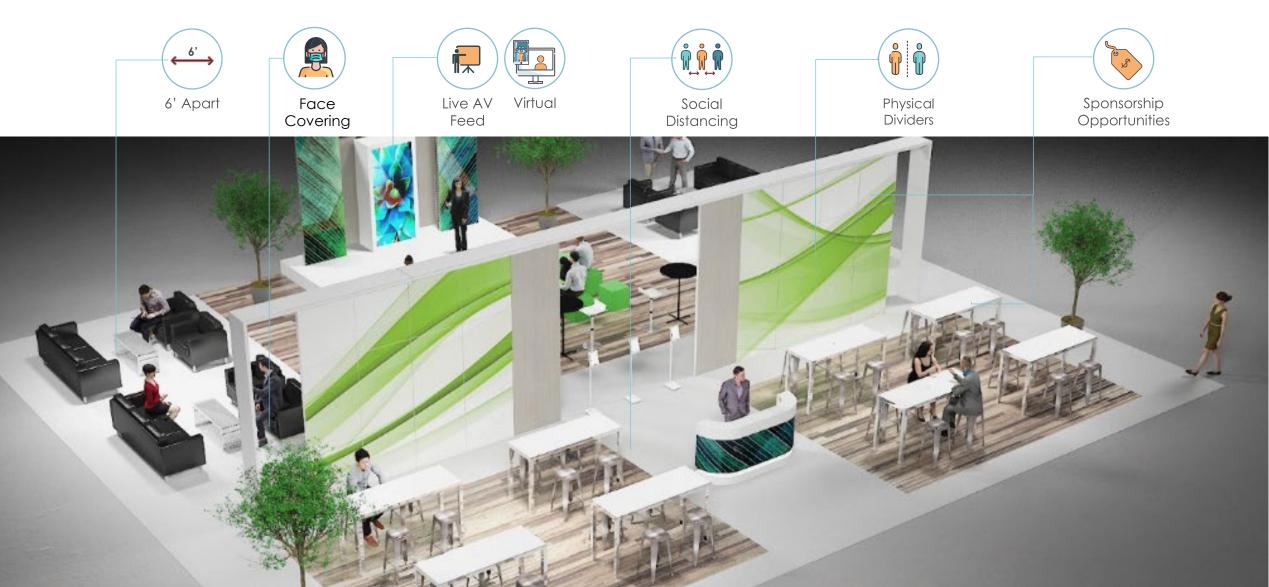

#### SOCIAL DISTANCING

Coming together in community spaces

## **TOGETHER YET APART COMMUNITY SPACES**

6' Apart

Social Distancing

Face Covering