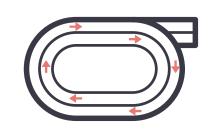

### THE TRACK

20' super aisles track around the space in a one-way direction

#### ONE WAY ONLY

Individual aisles with one direction traffic