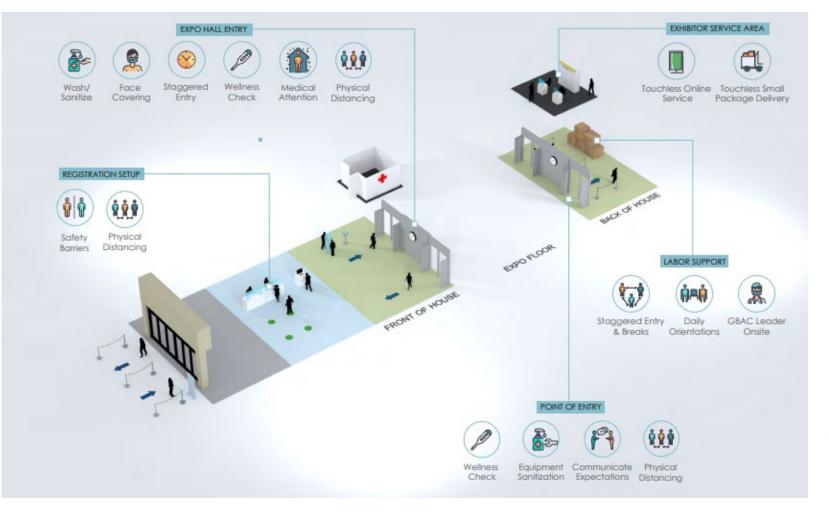

#### STAGGERED ENTRY

Move groups through the event space in timed stages

 Virtual events that integrate into your overall strategy is key. Create spaces live that bring in and send out produced content.

Proprietary and Confidential

 Utilize technology for transactions including hotels, registration and even exhibit booths to maintain distancing.
All Exhibitor Services transactions now conducted without ever approaching a person at a service desk.