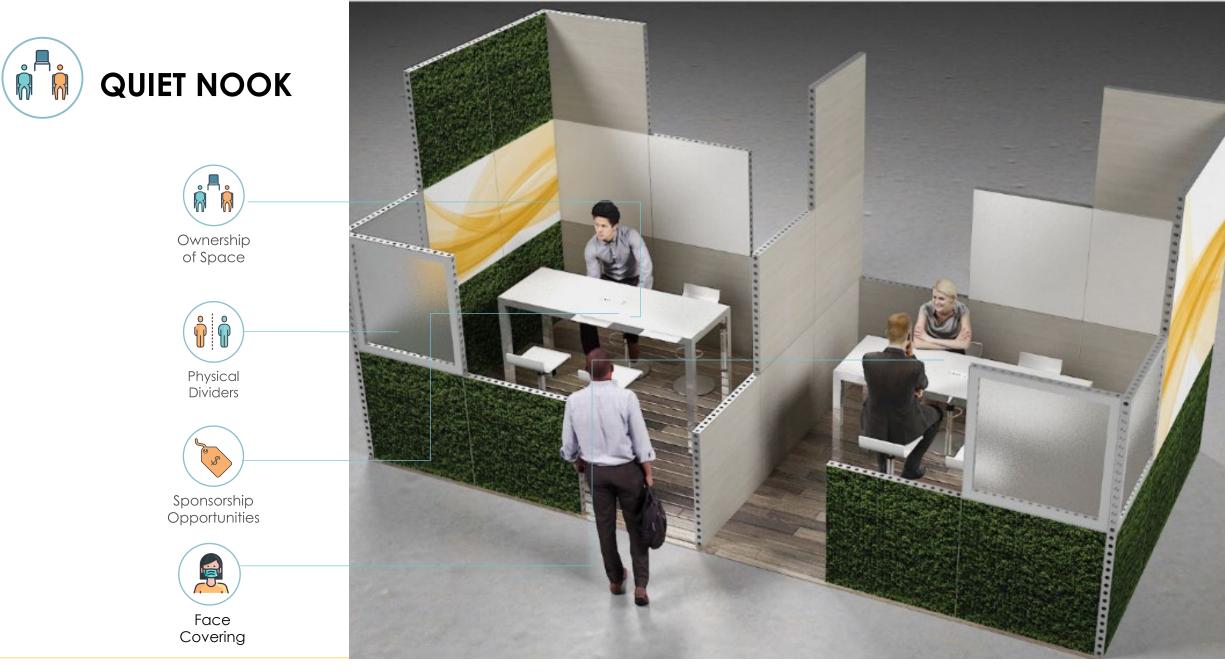

## **TOGETHER YET APART COMMUNITY SPACES**

6' Apart

Social Distancing

Face Covering