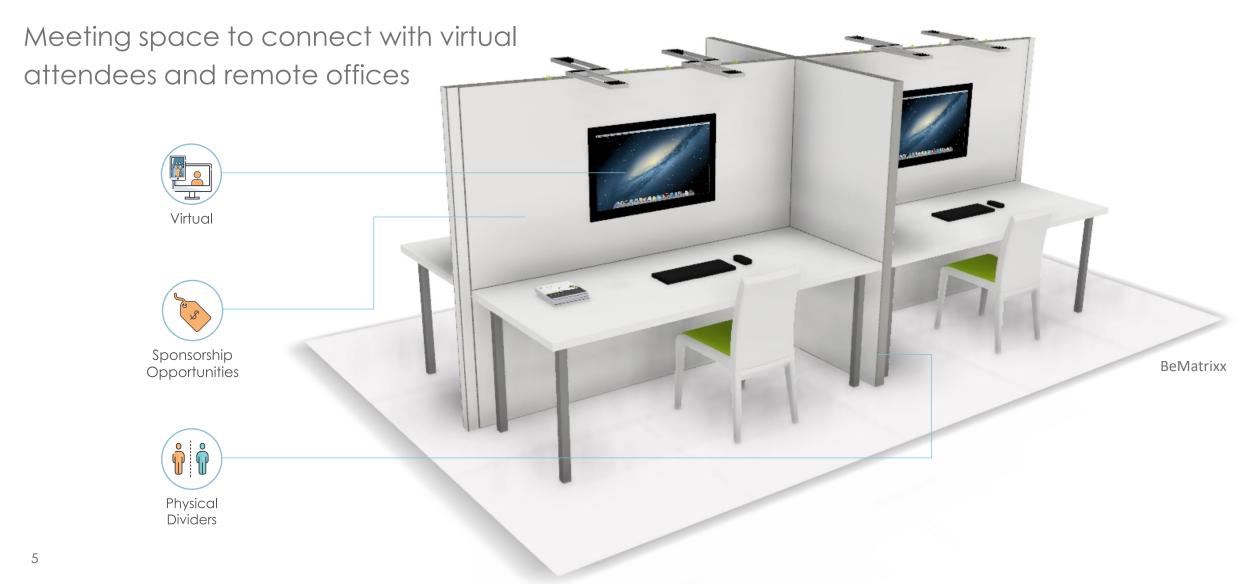

#### STAGGERED ENTRY

Move groups through the event space in timed stages

 Virtual events that integrate into your overall strategy is key. Create spaces live that bring in and send out produced content.