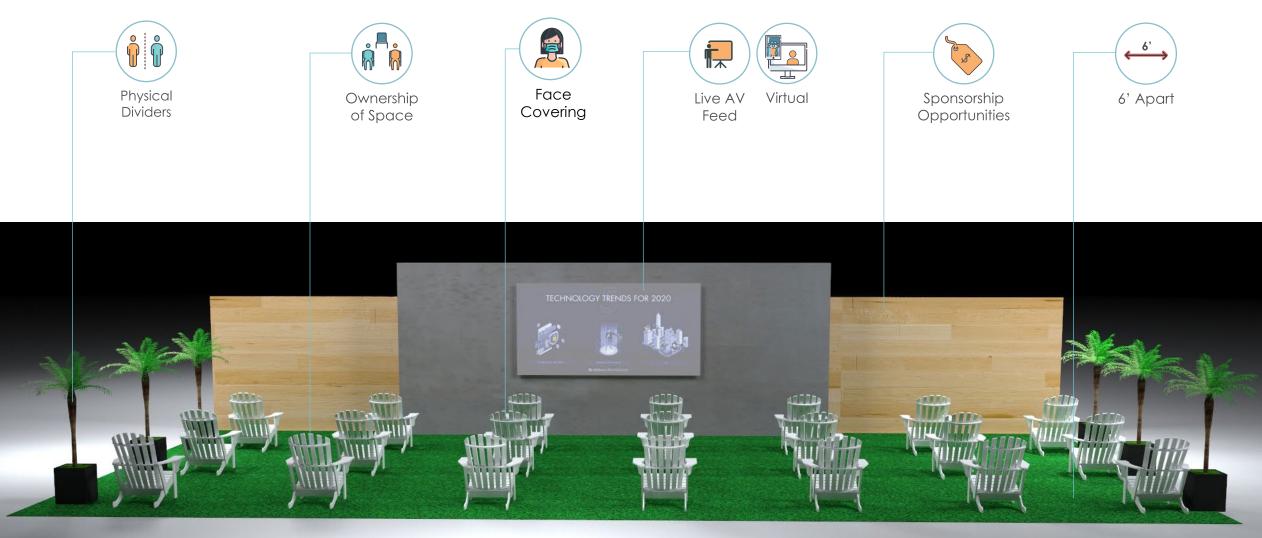

## **TOGETHER YET APART COMMUNITY SPACES**

6' Apart

Social Distancing

Face Covering