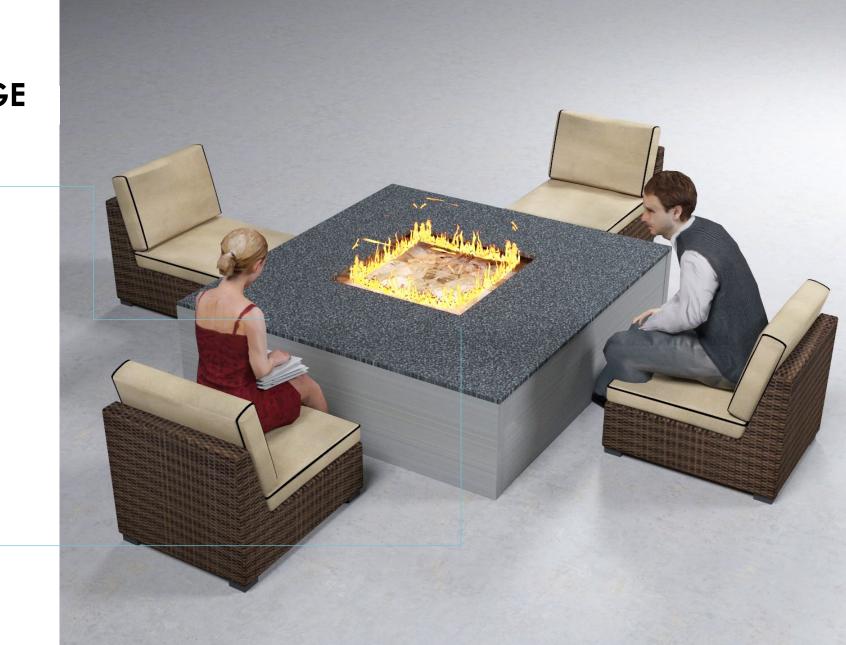

#### SOCIAL DISTANCING

Coming together in community spaces

## **TOGETHER YET APART COMMUNITY SPACES**

6' Apart

Social Distancing

Face Covering