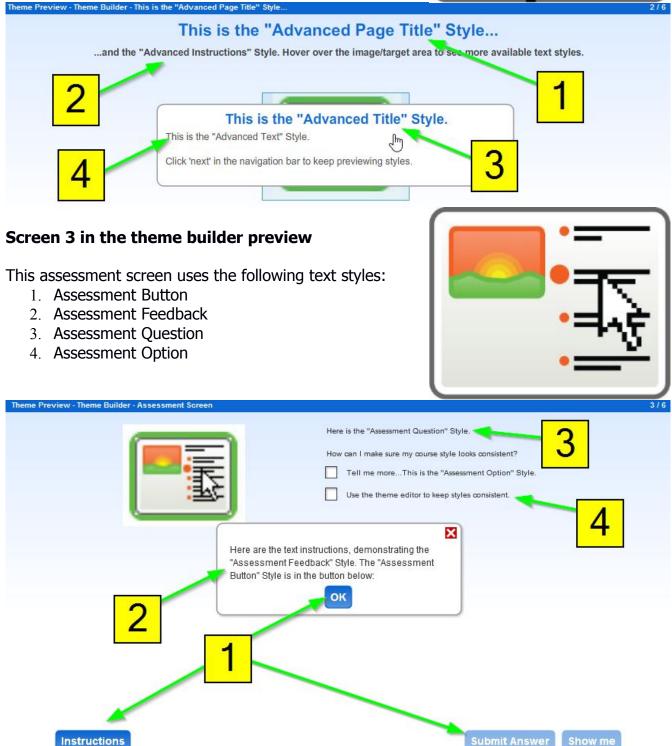

# Screen 2 in the theme builder preview

This advanced screen uses the following text styles:

- 1. Advanced Page Title
- 2. Advanced Instructions
- 3. Advanced Title
- 4. Advanced Text