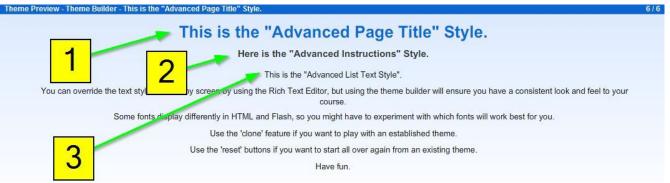

## Screen 6 in the theme builder preview

This advanced screen uses the following text styles:

- 1. Advanced Page Title
- 2. Advanced Instructions
- 3. Advanced List Text