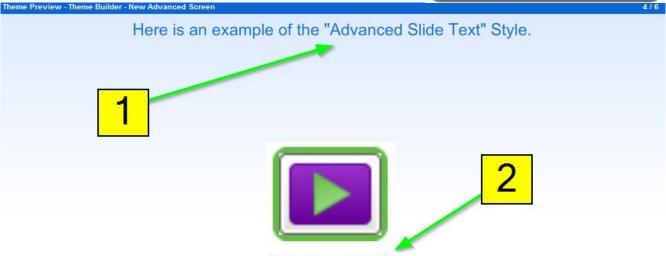

# Screen 4 in the theme builder preview

This advanced screen uses the following text styles:

- 1. Advanced Slide Text
- 2. Advanced Caption

This is the "Advanced Caption" Style.